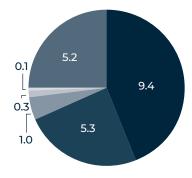

Taxes on products generated by the activities of the OMCIA

#### Total Taxes on products (M\$)

| Capital expenditures<br>Airlines / Cargo / Trucking | 5.2 |
|-----------------------------------------------------|-----|
| Passenger services (incl. Land transportation)      | 1.0 |
| Restaurants                                         | 0.3 |
| Shops                                               | 0.1 |
| Other Industrial / Commercial                       | 5.3 |
|                                                     |     |