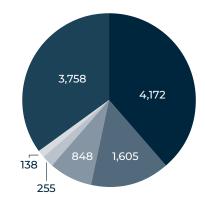

Wages and salaries generated by the operation of the OMCIA

#### Labour Income (M\$)

|                                                                      | 204.7                                                                                                                |
|----------------------------------------------------------------------|----------------------------------------------------------------------------------------------------------------------|
| Other Industrial / Commercial                                        | 204.7                                                                                                                |
| Shops                                                                | 4.8                                                                                                                  |
| Restaurants                                                          | 7.1                                                                                                                  |
| Passenger services (incl. Land transportation)                       | 46.5                                                                                                                 |
| Airlines / Cargo / Trucking                                          | 95.2                                                                                                                 |
| Airport administration / Aviation services /<br>Capital expenditures | 244.1                                                                                                                |
|                                                                      | Capital expenditures<br>Airlines / Cargo / Trucking<br>Passenger services (incl. Land transportation)<br>Restaurants |