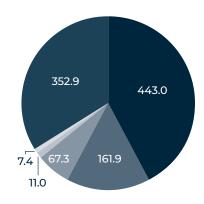

#### Employment generated by sectors

#### **Employment**

| TOTAL                                                                | 10,776 |
|----------------------------------------------------------------------|--------|
| Other Industrial / Commercial                                        | 3,758  |
| Shops                                                                | 138    |
| Restaurants                                                          | 255    |
| Passenger services (incl. Land transportation)                       | 848    |
| Airlines / Cargo / Trucking                                          | 1,605  |
| Airport administration / Aviation services /<br>Capital expenditures | 4,172  |