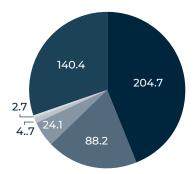

Total output per passenger

#### Output (\$)

| TOTAL                                                                | 464.8 |
|----------------------------------------------------------------------|-------|
| Other Industrial / Commercial                                        | 140.4 |
| Shops                                                                | 2.7   |
| Restaurants                                                          | 4.7   |
| Passenger services (incl. Land transportation)                       | 24.1  |
| Airlines / Cargo / Trucking                                          | 88.2  |
| Airport administration / Aviation services /<br>Capital expenditures | 204.7 |