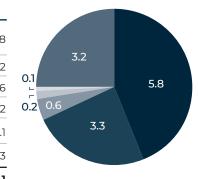

Taxes on products generated by the activities of the OMCIA

#### Total Taxes on products (M\$)

| Capital expenditures<br>Airlines / Cargo / Trucking | 5.2 |
|-----------------------------------------------------|-----|
| Passenger services (incl. Land transportation)      | 1.0 |
| Restaurants                                         | 0.3 |
| Shops                                               | 0.1 |
| Other Industrial / Commercial                       | 5.3 |
|                                                     |     |

Provincial taxes on products generated by the activities of the OMCIA

#### **Provincial Taxes on products (M\$)**

| TOTAL                                                                | 13.1 |
|----------------------------------------------------------------------|------|
| Other Industrial / Commercial                                        | 3.3  |
| Shops                                                                | 0.1  |
| Restaurants                                                          | 0.2  |
| Passenger services (incl. Land transportation)                       | 0.6  |
| Airlines / Cargo / Trucking                                          | 3.2  |
| Airport administration / Aviation services /<br>Capital expenditures | 5.8  |