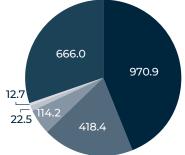

OUTPUT GENERATED BY THE OPERATION OF THE OMCIA

Total output by sectors

#### Output (M\$)

| 70741                                                                | 2 20 ( 0                                                                                                                      |
|----------------------------------------------------------------------|-------------------------------------------------------------------------------------------------------------------------------|
| Other Industrial / Commercial                                        | 666.0                                                                                                                         |
| Shops                                                                | 12.7                                                                                                                          |
| Restaurants                                                          | 22.5                                                                                                                          |
| Passenger services (incl. Land transportation)                       | 114.2                                                                                                                         |
| Airlines / Cargo / Trucking                                          | 418.4                                                                                                                         |
| Airport administration / Aviation services /<br>Capital expenditures | 970.9                                                                                                                         |
|                                                                      | Capital expenditures<br>Airlines / Cargo / Trucking<br>Passenger services (incl. Land transportation)<br>Restaurants<br>Shops |