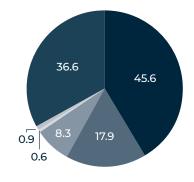

#### IMPACT ON GOVERNMENTAL REVENUES

Total income tax generated by the OMCIA operation

#### Total Income Taxes (M\$)

| TOTAL                                                                | 109.9 |
|----------------------------------------------------------------------|-------|
| Other Industrial / Commercial                                        | 36.6  |
| Shops                                                                | 0.6   |
| Restaurants                                                          | 0.9   |
| Passenger services (incl. Land transportation)                       | 8.3   |
| Airlines / Cargo / Trucking                                          | 17.9  |
| Airport administration / Aviation services /<br>Capital expenditures | 45.6  |