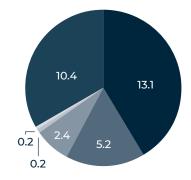

Provincial income tax generated by the OMCIA operation

#### Provincial Income Tax (M\$)

| Airport administration / Aviation services /<br>Capital expenditures | 13.1 |
|----------------------------------------------------------------------|------|
| Airlines / Cargo / Trucking                                          | 5.2  |
| Passenger services (incl. Land transportation)                       | 2.4  |
| Restaurants                                                          | 0.2  |
| Shops                                                                | 0.2  |
| Other Industrial / Commercial                                        | 10.4 |
| TOTAL                                                                | 31.5 |