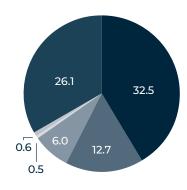

Federal income tax generated by the OMCIA operation

#### Federal Income Tax (M\$)

| TOTAL                                                                | 78.4 |
|----------------------------------------------------------------------|------|
| Other Industrial / Commercial                                        | 26.1 |
| Shops                                                                | 0.5  |
| Restaurants                                                          | 0.6  |
| Passenger services (incl. Land transportation)                       | 6.0  |
| Airlines / Cargo / Trucking                                          | 12.7 |
| Airport administration / Aviation services /<br>Capital expenditures | 32.5 |